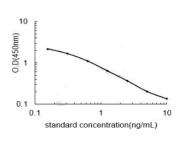

### **TYPICAL DATA**

This graph data is shown as an example. A standard curve must be run for each set of samples assayed.

| pg/mL | Mean O.D. |
|-------|-----------|
| 250   | 0.17      |
| 125   | 0.238     |
| 62.5  | 0.411     |
| 31.2  | 0.691     |
| 15.6  | 1.091     |
| 7.8   | 1.587     |
| 3.9   | 1.98      |
| 0     | 2.638     |