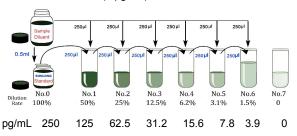

## Standard Preparation

Reconstitute the Standard with 0.5 mL of Sample Diluent. This reconstitution produces a stock solution of 250 pg/mL. Allow the standard to sit for a minimum of 15 minutes with gentle agitation prior to making serial dilutions (Making serial dilution in the wells directly is not permitted). The undiluted standard serves as the high standard (250 pg/mL). The Sample Diluent serves as the zero standard (0 pg/mL).